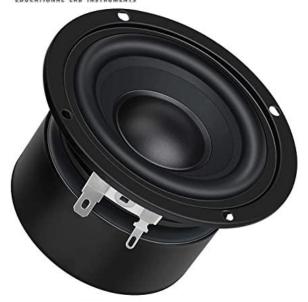

## **Specifications:**

This is used to provide continuous sound tone of certain frequency

For connection to the sound signal generator, 2 inches cone diameter

1 watt, all frequency or low range, 4 Ohms to 8 Ohms impedance

No enclosure, mounted on an open board with stand to match height of resonance tube

Height of loudspeaker with stand: center of loudspeaker 52 mm height from table surface to match with height of resonance tube