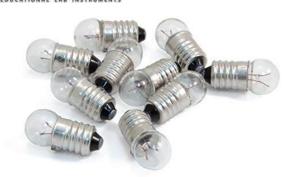

# **Miniature Light Bulb**

## **Description**

#### **Specifications:**

This is used to demonstrate the conversion of electrical energy to light.

Miniature, incandescent, screw type base

Bulb rating: 2.2 V to 2.5 V, 0.3 A, handling current; engraved on base of bulb