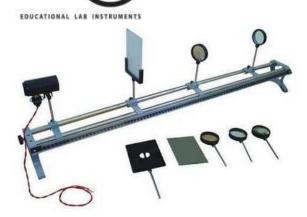

## **Specifications:**

This is used to mount lenses, mirrors, screen, light source and other optics components in place

## This Complete Set includes:

- a) 1-meterstick, with centimeter and millimeter graduations
- b) 1-lens support for the 50 mm diameter lens and 50 mm diameter mirrors (included in this package); should be stable when mounted on meterstick, smooth sliding
- c) 1-lens support for 75 mm lens, should be stable when mounted on meterstick, smooth sliding
- d) 1- screen support, should be stable when mounted on meterstick, smooth sliding
- e) 5-white board screens (10 cm x 12.5 cm, approx.)
- f) 2-metal supports for meter stick, should be stable, meterstick should not tip off 1- candle holder, should be stable when mounted on meterstick, smooth sliding
- g) 1-paraffin candle