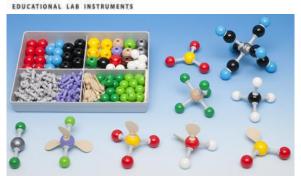

# **VSEPR Model**

### **Description**

#### Specifications:

a) represent all the 14 different shapes of simple molecules with corresponding angles to perform exercises on VSEPR theory

b) describe the geometry of simple compounds

Assemble the 14 different shapes of VSEPR Models and study them

Type: Ball and stick

**Shape of atom parts**: Solid spheres

Material of spheres : Polypropylene (plastic)

Diameter of sphere/atom

Hydrogen, halogen, and metal sphere/atom: 17 mm

Other atoms: 23 mm

As per DEPED Guidelines.