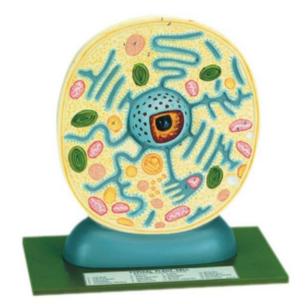

## **Plant Cell Model**

## **Description**

## Specifications:

This is used to illustrate structures in a plant cell.

Two-piece plant cell 3D model

Shape: Irregular

With colorful cell structures and raisedrelief organelles

**Features**: cell wall, cytoplasm, ribosome, Golgi apparatus, mitochondrion, chloroplast, nucleus, nucleolus, nucelar envelope, nuclear pore, peroxisome, plasmodesma, smooth endoplasmic reticulum, rough endoplasmic reticulum and vacuole.