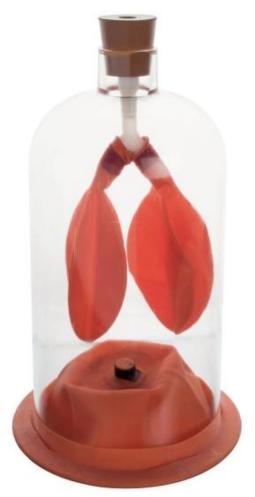

## **JLab Instruments**

Product Code . JL-LEP-10328

**Lung Demonstration Model** 

## Description

## **Specifications:**

This is used to demonstrate the process of respiration.

This interactive, model consists of the following:

- a. clear plastic enclosure
- b. two (2) rubber balloons
- c. elastic rubber membrane
- d. rubber stopper (with one hole) that snugly fits the mouth of the bell jar
- e. y-tube whose diameter fits the hole on the rubber stopper

Made of non-toxic materials

Base diameter: 18 cm (± 1cm)

## Height (including stopper): 30 cm (± 1cm).

As per DEPED Guidelines.

Jain Laboratory Instruments Pvt. Ltd, Hargolal Road, Ambala Cantt, Haryana India Direct Contact Details ↓ +91-8569909696 Sales@jlabexport.com