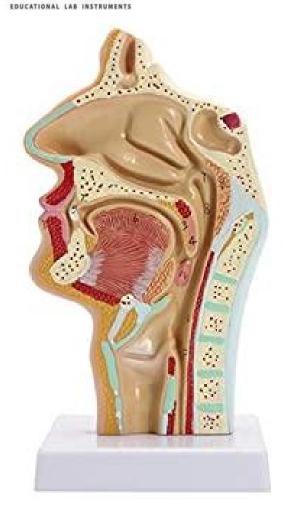

## **Specifications:**

This is used to describe the parts and functions of the sense organs of the human body, specifically the human nose.

Life-size, colorful model that features nasal throat anatomy.

Shows frontal sinus, sphenoid sinus, conchae, nasal vestibule, hard palate, soft palate, oral cavity, tongue, hyoid bone, epiglottis, pharynx, larynx and vocal fold.