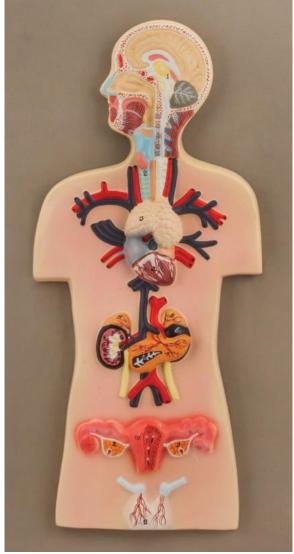

# Human Endocrine System Model

#### **Specifications:**

This is used to illustrate the hormones involved in the female and male reproductive systems; and other hormones present in the human body.

Shows frontal section of the human body, in miniature, showing all the glands in the endocrine system.

Both male and female glands are present.

**Features**: Pineal, hypothalamus, pituitary, thyroid, parathyroid, thymus, adrenal cortex, kidney, pancreas, testes, ovary, and uterus

Colorful relief model made of non-toxic plastic material.