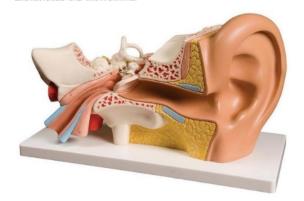

## **Human Ear Model**

## **Description**

## **Specifications:**

This is used to show the parts of the sense organs of the human body, specifically the human ear.

Dissectible into 4-6 parts

Colorful 3D model made of plastic material

**Features**: Outer ear, middle ear, inner ear, pinna, auditory canal, eardrum (tympanic membrane), vestibulocochlear nerve, semicircular canal, cochlea, Eustachian tube, including a removable hammer, anvil, and stirrup.