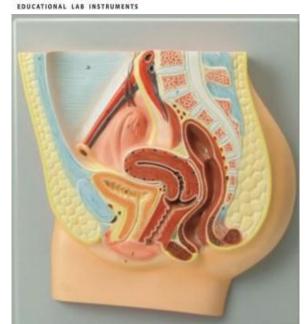

## Specifications:

This is used to show the parts of the female reproductive and genitourinary system.

Shows a longitudinal section of one-piece, life-size female pelvis.

Exhibits colored internal structures of the genitourinary system: urinary bladder, urethra, vagina, cervix, uterus, ovary, fallopian tube, fimbria, rectum, labium minus and labium majus.