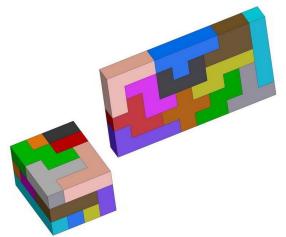

## **Specifications:**

This is used to demonstrate concepts pertaining to perimeter and area using the 12 kinds of 5-squared geometric shape.

Geometry puzzle consists of 12 pentominoes, each are made up of 5 equal-sided squares connected edge-to-edge.

Dimension of square is 1" x 1".

Twelve pentominoes are classified as the letters F, I, L, N, P, T, U, V, W, X, Y, and Z; each are made up of sturdy plastic.

Comes in assorted colors that are free from toxic materials